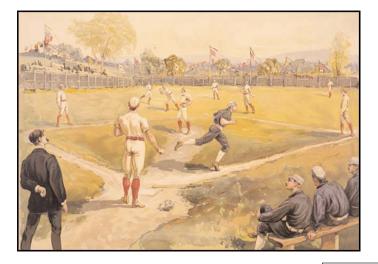

# Second Annual New England All-Star Vintage Base Ball Exhibition

SATURDAY, AUGUST 25
Fuller Field - 450 High St. Clinton

Gates Open at 12 PM

One ticket good for both games!

2 PM "1861 Style", 4 PM "1886 Style"

Come see "ballists" (players) from around New England re-create base ball history as it was played in the Mid-19th Century on the

oldest baseball diamond in the World!

"Cranks" (spectators) can come early to see historic base ball exhibits, meet local authors for book signings & take part in fun family activities.